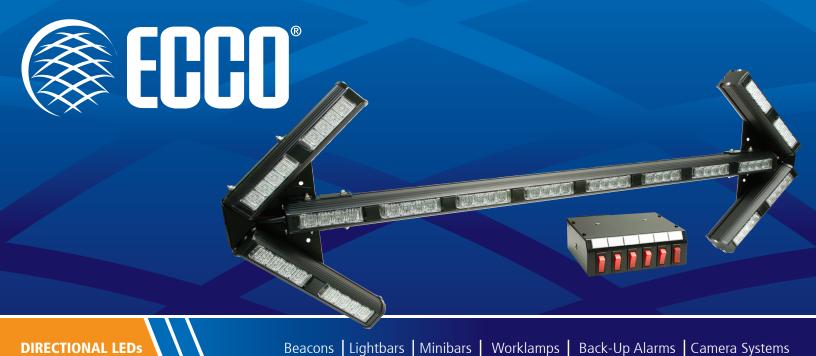

## **ED0007 SERIES**LED Safety Arrow System

High output directional warning with the added benefits of low amp draw, maintenance free, and long-life LED light source. Features 32 flash pattern selectable via in-cab controller as well as hi/lo intensity control. The LED Safety Arrow is the definitive traffic direction lighting solution.

## **Features and Benefits**

- 32 user-selected flash patterns signal traffic to avoid hazards
- 16 individual lamps project high intensity warning in low profile unit
- In-cab controller
- Temperature Range: -22°F to +122°F (-30°C to +50°C)
- 2-Year Warranty