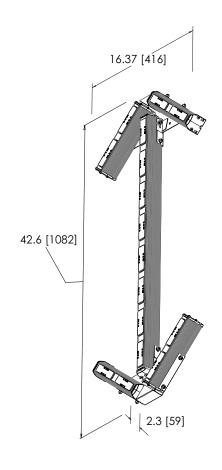

## **ED0007 SERIES**LED Safety Arrow System

High output directional warning with the added benefits of low amp draw, maintenance free, and long-life LED light source. Features 32 flash pattern selectable via in-cab controller as well as hi/lo intensity control. The LED Safety Arrow is the definitive traffic direction lighting solution.

## **Features and Benefits**

- 32 user-selected flash patterns signal traffic to avoid hazards
- 16 individual lamps project high intensity warning in low profile unit
- In-cab controller
- Temperature Range: -22°F to +122°F (-30°C to +50°C)
- 2-Year Warranty